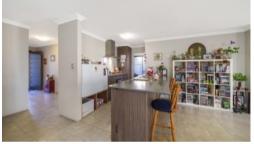

## **Great Investment Opportunity**

I'm please to present this lovely well designed 3 bedroom 2 bathroom home built in 2014. This light bright home has been very well maintained. The modern kitchen overlooks the dining and family area leading out to a lovely alfresco area perfect for entertaining. The property also includes a double garage.

#### **FEATURES**

- · Master bedroom with spacious walk in robe and modern ensuite
- . Plus 2 generous sized bedrooms
- · 2nd well appointed bathroom
- · Open plan kitchen/dining/living overlooking alfresco area
- · The kitchen has plenty of bench space, stainless steel appliances
- · Split system air conditioner in living room
- · Low maintenance living
- · Double lock up garage with shoppers entry
- · Land Size: 246 m2
- · Floor Size: 110 m2
- · Built: 2014
- · Strata fees: \$816. 01 Annually