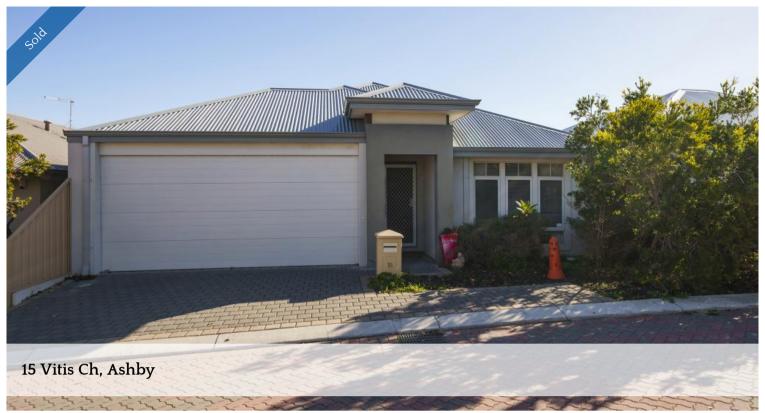

## **Great Investment Opportunity**

I'm please to present this lovely well designed 3 bedroom 2 bathroom home built in 2014. This light bright home has been very well maintained. The modern kitchen overlooks the dining and family area leading out to a lovely alfresco area perfect for entertaining. The property also includes a double garage.

Located in the sought after suburb of Ashby, this property is close to local schools, shops, and public transport. The home would be perfect for any investor wishing to start their property portfolio.

#### **FEATURES**

- · Master bedroom with spacious walk in robe and modern ensuite
- . Plus 2 generous sized bedrooms
- · 2nd well appointed bathroom
- · Open plan kitchen/dining/living overlooking alfresco area
- · The kitchen has plenty of bench space, stainless steel appliances
- · Split system air conditioner in living room
- · Low maintenance living
- · Double lock up garage with shoppers entry
- · Land Size: 246 m2
- · Floor Size: 110 m2
- · Built: 2014
- · Strata fees: \$816. 01 Annually

Price SOLD for \$452,000

Property TypeResidentialProperty ID4323Land Area246 m2Floor Area110 m2