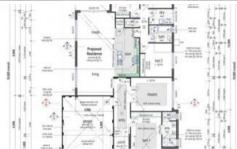

4 Large Bedrooms with built in robes

2 Bathrooms with frame less pivot shower screens

Home Theatre

High Ceilings to Living areas

Alfresco under main roof

Stone bench tops to kitchen with 900 stainless steel gas cooktop

Quality 400 x 400 floor tiles to living areas and carpet to be drooms and Theatre room

Double Garage with sectional remote door

Alarm System

Full turn key brick paving, landscaping, clothes line, letterbox, fencing and reticulation

Easy care 430sqm Green title block

Buy as a house and land package and save \$12k on stamp duty

Estimated Rental Return \$650 per week

Call Stan today 0418 949 875

The above information provided has been furnished to us by the vendor/s. We have not verified whether or not that information is accurate and do not have any belief in one way or the other in its accuracy. We do not accept any responsibility to any person for its accuracy and do no more than pass it on. All interested parties should make and rely upon their own inquiries in order to determine whether or not this information is in fact accurate.